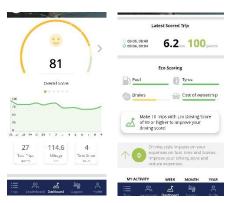

### **Your Dashboard**

What you can see:

- Your driving score out of 100
- How the score can help you improve
- Driving tips