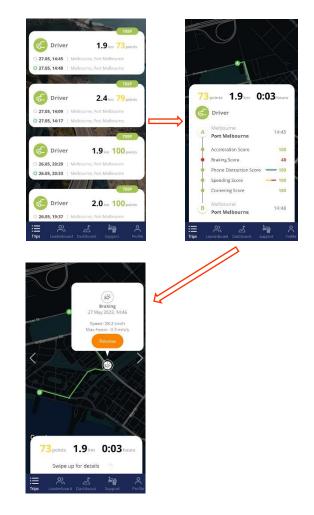

## Tell me about my trips

Specific feedback.

The Mercurien App provides you specific feedback on your travel routes, providing solutions on how to improve a trip for future travels.